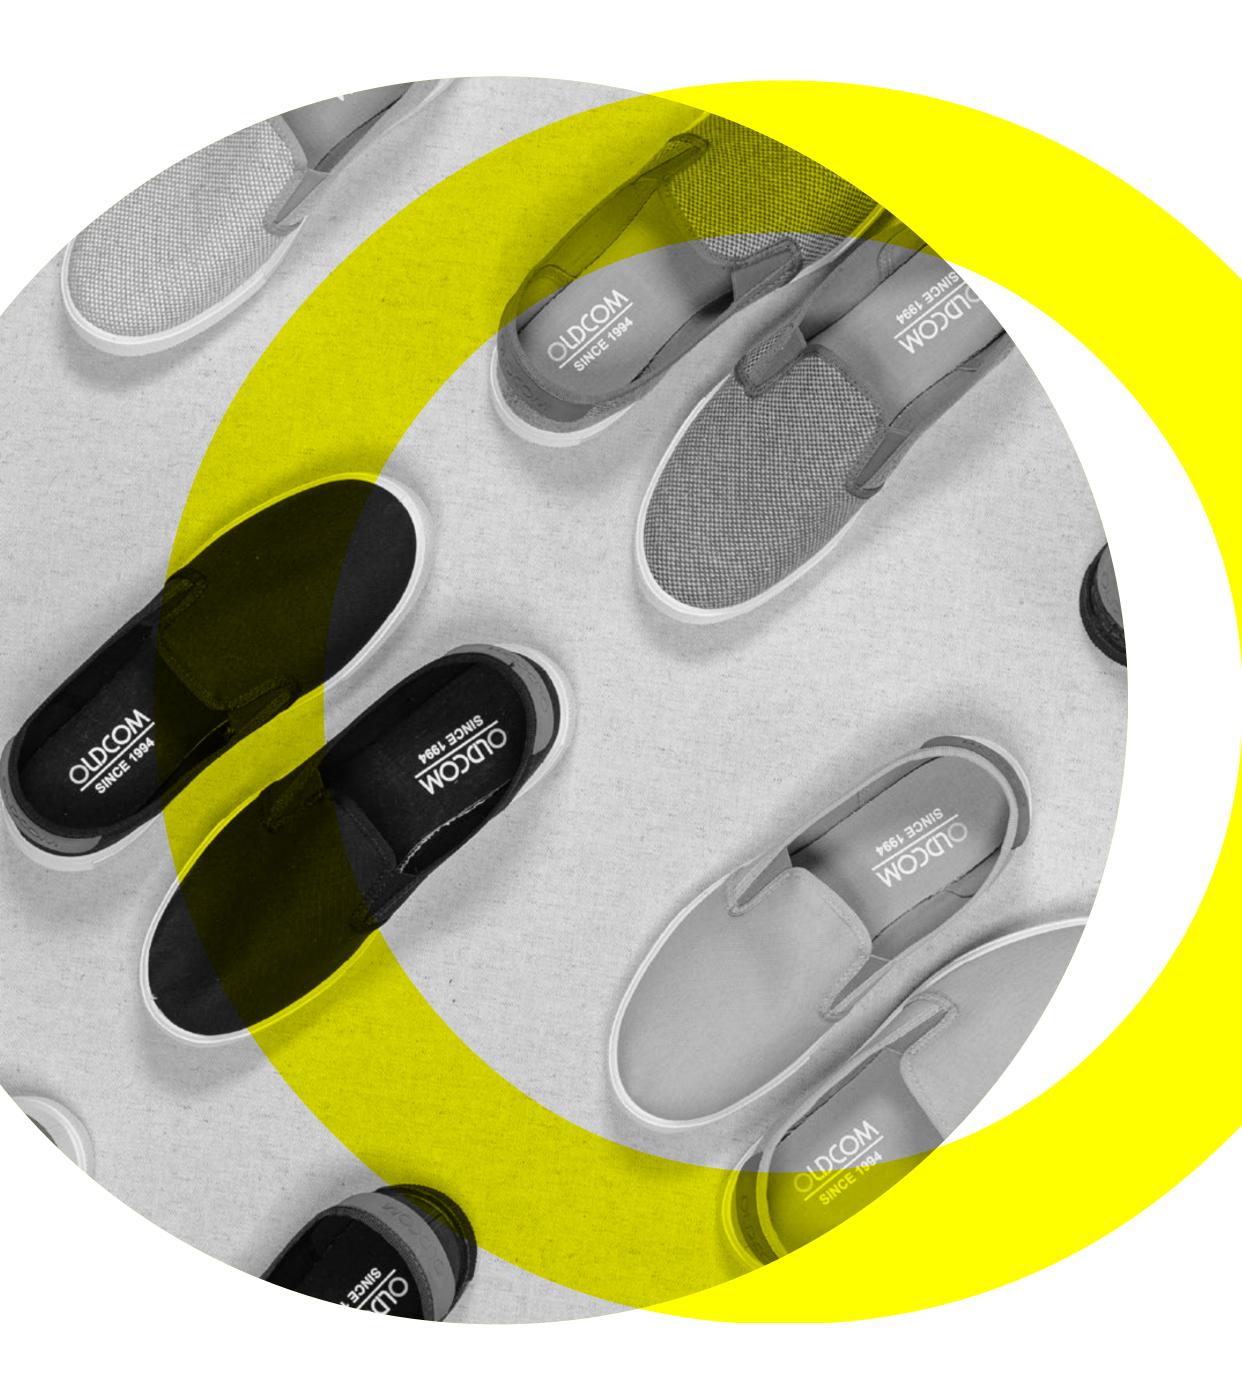

l fabrics
- Elegant women's models
- For kids
- For the whole family
- Cotton sneakers
- For any weather outside wellies
- Winter boots
- For comfort inside home slippers
- Backpacks
- Bags



# THE STORY OF OLDCOM

The story of OLDCOM begins in the year of 1994 in the Republic of Moldova with the foundation of OLDCOM SA, a local leader in the light industry specialized in producing shoes and accessories. The process took only 2 machines and 12 workers. The big, 10 000 m<sup>2</sup> factory was built in 2005 in order to

fulfill the production standards and demand, a thing which allowed the factory to diversify its products. As a result, OLDCOM became a leader in the Moldovan market in the shoe production. At this point, OLDCOM produces 500 different shoe models for men, women, and kids.



# GROWTH OF OLDCOM

Those different shoe models are very much appreciated inside the country as well as on the outside, Moldova has a chain of 17 OLDCOM stores and online shop. This was the main factor that determined OLDCOM to expand into the Ukrainian (2010), Romanian (2016), Bulgarian, Czech, and other countries' markets. Because of the large selection, comfort, and accessible

prices, these OLDCOM products became largely appreciated and loved so the number of clients is constantly growing.

In Romania, OLDCOM opened its doors in the spring of 2016. It started the activity with a small online store **www.oldcom.md**, then it integrated into the Romanian market and started B2B collaborations.



### THE MORE YOU GROW, THE MORE RESPONSIBILITY YOU HAVE

### OLDCOM ECO-SUSTAINABLE

We car