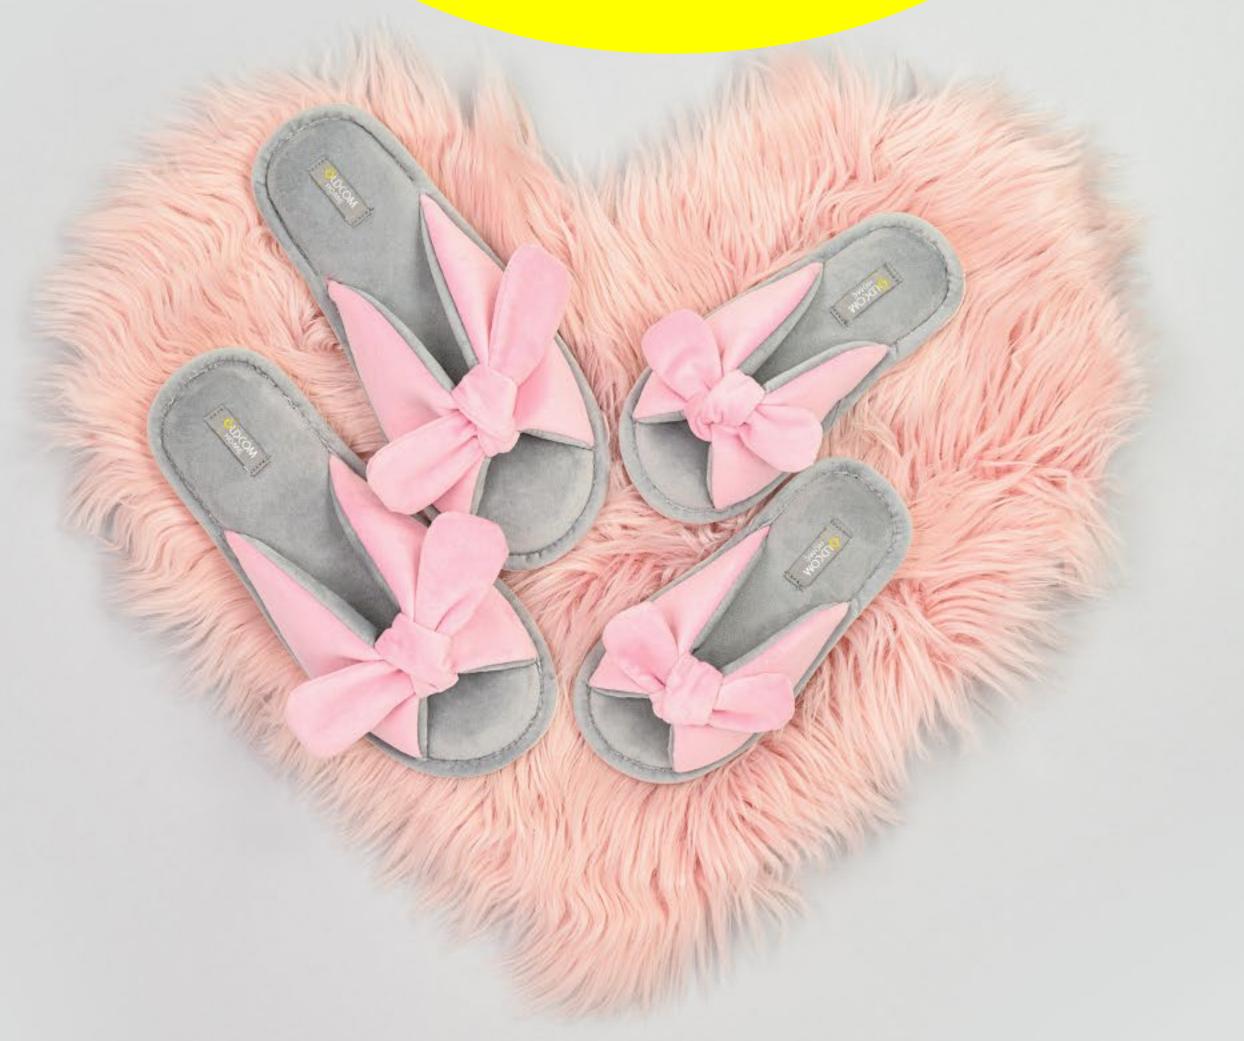

# FOR COMFORT MSIDE HOME SLIPPERS

## FOR COMFORTINSIDE HOME SLIPPERS

FOR COMFORT INSIDE

HOME SLIPPERS